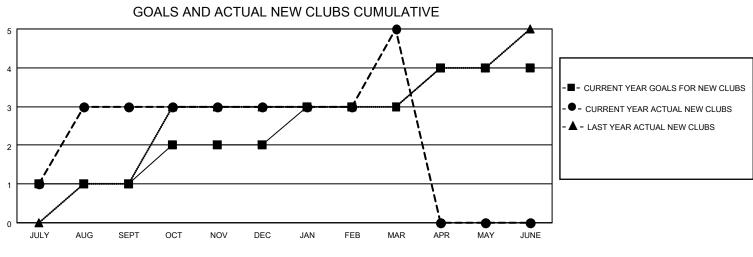

## LOCATION TANZANIA

District 411 C

Results as of: 3/31/2023

| Clubs                 |               |           |               | Members               |                         |                         |                                                    |
|-----------------------|---------------|-----------|---------------|-----------------------|-------------------------|-------------------------|----------------------------------------------------|
| RESULTS FOR 2022-2023 |               |           |               | RESULTS FOR 2022-2023 |                         |                         |                                                    |
| QUARTER               | NEW CLUB GOAL | NEW CLUBS | DROPPED CLUBS | QUARTER               | IBER GROWTH NET<br>GOAL | MEMBER GROWTH<br>ACTUAL | DROPPED<br>MEMBERS ACTUAL<br>(including transfers) |
| JULY/AUG/SEPT         | 1             | 3         | 0             | JULY/AUG/SEPT         | 30                      | 93                      | 29                                                 |
| OCT/NOV/DEC           | 1             | 0         | 1             | OCT/NOV/DEC           | 40                      | 24                      | 65                                                 |
| JAN/FEB/MAR           | 1             | 2         | 0             | JAN/FEB/MAR           | 40                      | 63                      | 11                                                 |
| APR/MAY/JUNE          | 1             | 0         | 0             | APR/MAY/JUNE          | 40                      | 0                       | 0                                                  |