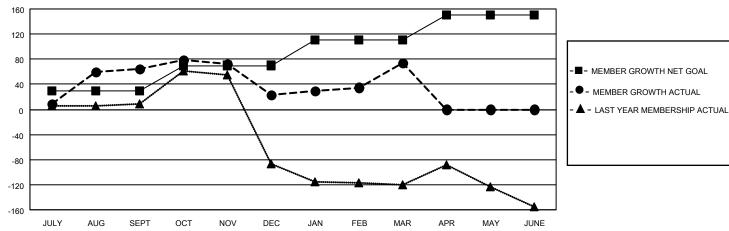

## LOCATION TANZANIA

District 411 C

Results as of: 3/31/2023

| Clubs                 |               |           |               | Members               |                         |                         |                                                    |
|-----------------------|---------------|-----------|---------------|-----------------------|-------------------------|-------------------------|----------------------------------------------------|
| RESULTS FOR 2022-2023 |               |           |               | RESULTS FOR 2022-2023 |                         |                         |                                                    |
| QUARTER               | NEW CLUB GOAL | NEW CLUBS | DROPPED CLUBS | QUARTER               | IBER GROWTH NET<br>GOAL | MEMBER GROWTH<br>ACTUAL | DROPPED<br>MEMBERS ACTUAL<br>(including transfers) |
| JULY/AUG/SEPT         | 1             | 3         | 0             | JULY/AUG/SEPT         | 30                      | 93                      | 29                                                 |
| OCT/NOV/DEC           | 1             | 0         | 1             | OCT/NOV/DEC           | 40                      | 24                      | 65                                                 |
| JAN/FEB/MAR           | 1             | 2         | 0             | JAN/FEB/MAR           | 40                      | 63                      | 11                                                 |
| APR/MAY/JUNE          | 1             | 0         | 0             | APR/MAY/JUNE          | 40                      | 0                       | 0                                                  |